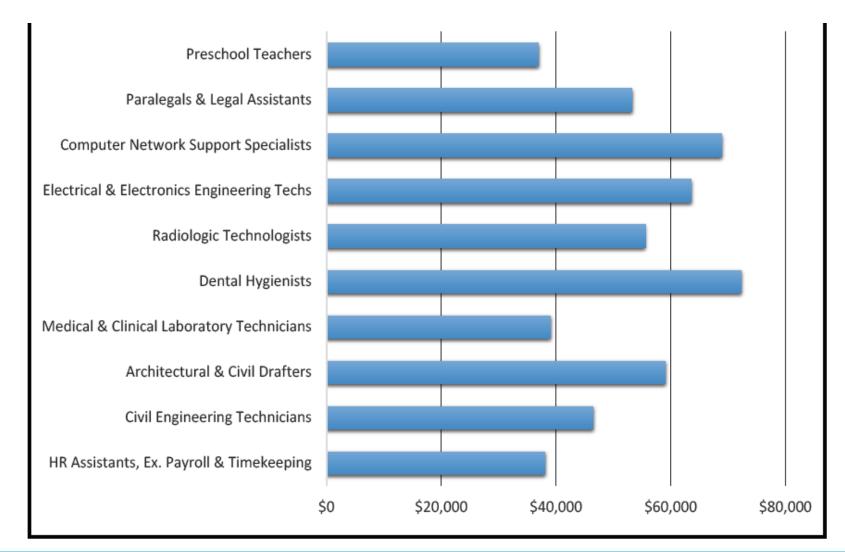

#### Texas State Largest Associate Degree Occupations Ranked by 2014 Employment w/ 2015 Wages