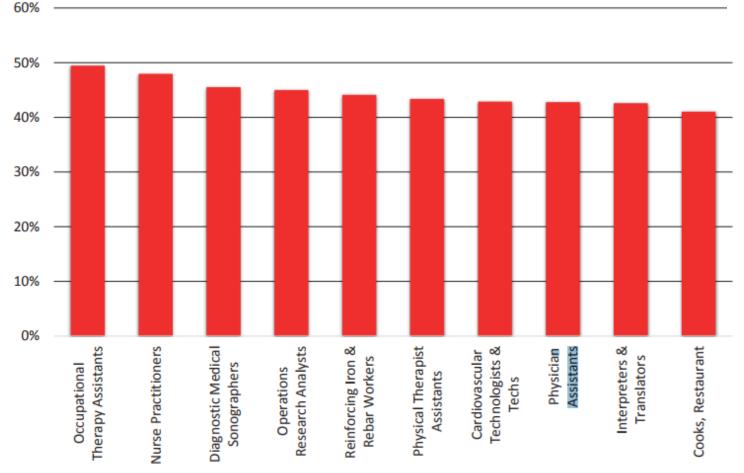

#### Fastest Growing Occupations 2014 – 2024 Texas State

### Fastest Growing Occupations 2014-2024