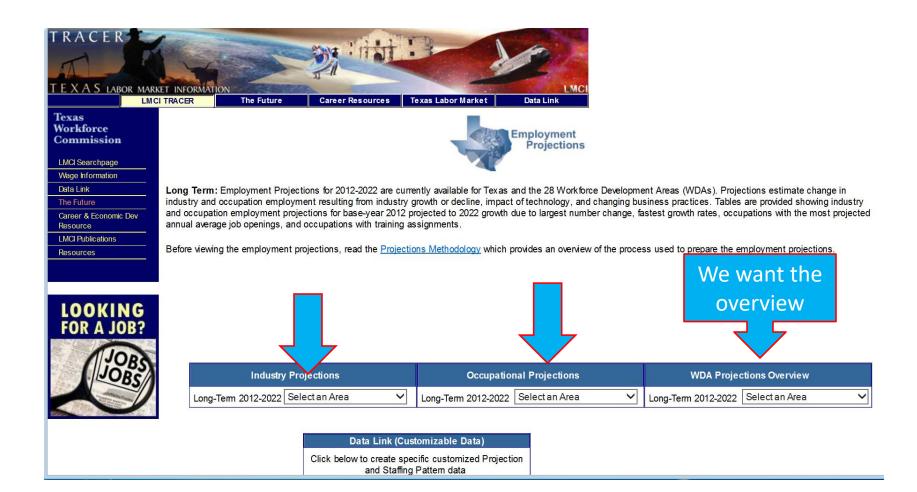

# **Projection Collection Options**

# Pick a WDA for Projections

|                                                                                                                        |                          |                       | 16/03                                 |
|------------------------------------------------------------------------------------------------------------------------|--------------------------|-----------------------|---------------------------------------|
| 1 million                                                                                                              | Alamo WDA                |                       |                                       |
|                                                                                                                        | Borderplex WDA           |                       |                                       |
| ARKET INFORMATION                                                                                                      | Brazos Valley WDA        |                       |                                       |
| MCI TRACER The Future Career Resources                                                                                 | Cameron County WDA       |                       |                                       |
|                                                                                                                        | Capital Area WDA         |                       |                                       |
|                                                                                                                        | Central Texas WDA        |                       |                                       |
|                                                                                                                        | Coastal Bend WDA         |                       |                                       |
|                                                                                                                        | Concho Valley WDA        |                       |                                       |
| Long Term: Employment Projections for 2014-2024 are con-<br>industry and occupation employment resulting from industry |                          |                       |                                       |
| industry and occupation employment projections for base-<br>most projected annual average job openings, and occupat    | Deep East Texas WDA      |                       |                                       |
| Short Term: Texas Occupational Employment Projections                                                                  | East Texas WDA           |                       |                                       |
| Administration of the Department of Labor to compare occ                                                               | Golden Crescent WDA      |                       |                                       |
| Before viewing the employment projections, read the Projections                                                        | Gulf Coast WDA           |                       |                                       |
|                                                                                                                        | Heart of Texas WDA       |                       |                                       |
|                                                                                                                        | Lower Rio Grande WDA     |                       |                                       |
| Industry Projections                                                                                                   | WDA Proje                | Middle Rio Grande WDA |                                       |
|                                                                                                                        | Occupational Projections |                       | North Central Texas WDA               |
|                                                                                                                        |                          |                       | · · · · · · · · · · · · · · · · · · · |

Industry-Occupation Matrix (Staffing Patterns)

٠

Long-Term 2014-2024 Select an Area

### Get Your Results