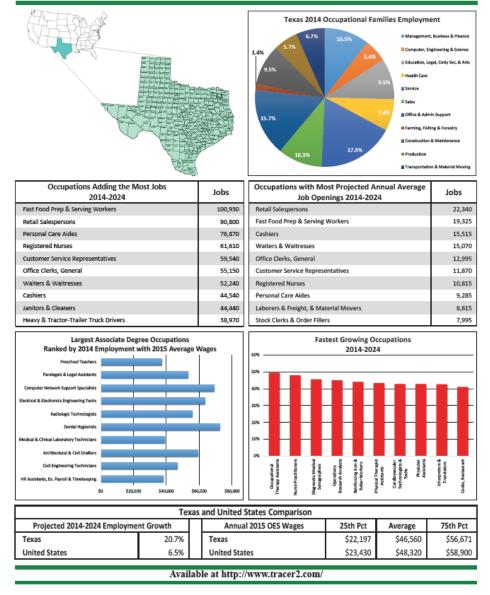

#### **TEXAS OCCUPATIONAL PROJECTIONS**

### **Texas Baseline Occupation Breakdown**

#### Texas State Largest Associate Degree Occupations Ranked by 2014 Employment w/ 2015 Wages

#### Fastest Growing Occupations 2014 – 2024 Texas State

### Fastest Growing Occupations 2014-2024