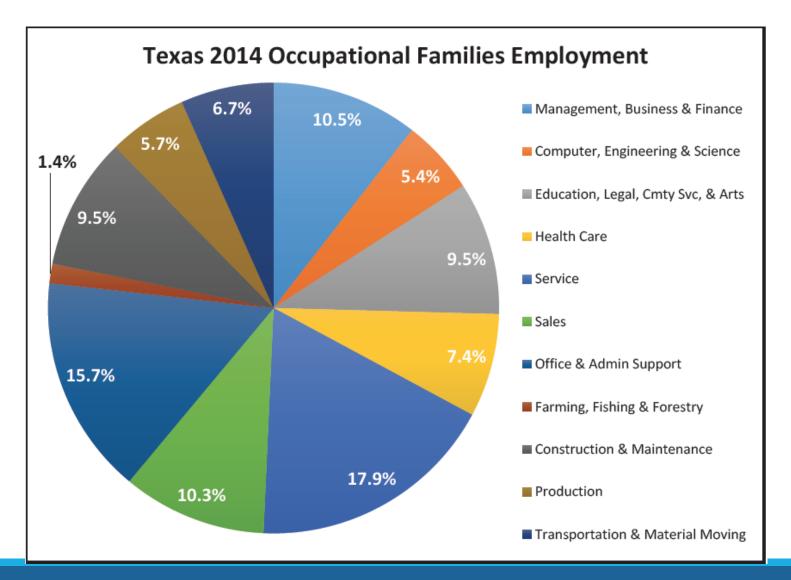

| Middle Rio Grande WDA |                                       |
|                                                                                                                        | Occupational Projections |                       | North Central Texas WDA               |
|                                                                                                                        |                          |                       | · · · · · · · · · · · · · · · · · · · |

Industry-Occupation Matrix (Staffing Patterns)

٠

Long-Term 2014-2024 Select an Area



### Get Your Results

### Sample: For the <u>State</u> of Texas...

#### **TEXAS OCCUPATIONAL PROJECTIONS**





### TX State & Capital Area County Breakdown Map





### **Texas Baseline Occupation Breakdown**





#### Texas State Largest Associate Degree Occupations Ranked by 2014 Employment w/ 2015 Wages





#### Fastest Growing Occupations 2014 – 2024 Texas State

### Fastest Growing Occupations 2014-2024





### 2. JOB POSTING DATA/ NUMBERS





### Help Wanted Online

(Based on Conference Board Information)

# http://www.texasindustryprofiles.com/apps/mHWOL/inde

<u>x.asp</u>

Monthly HWOL, provides real-time labor market information useful in tracking the extent and nature of employers' demand for labor by occupation, industry, and geography. Find the latest industry, and employment trends for jobs in the State of Texas.

- Explore Texas regional demand for labor
  - By occupation
  - By industry
  - By geography
- Find latest employment trends





# **HWOL Home Page**



#### www.texas