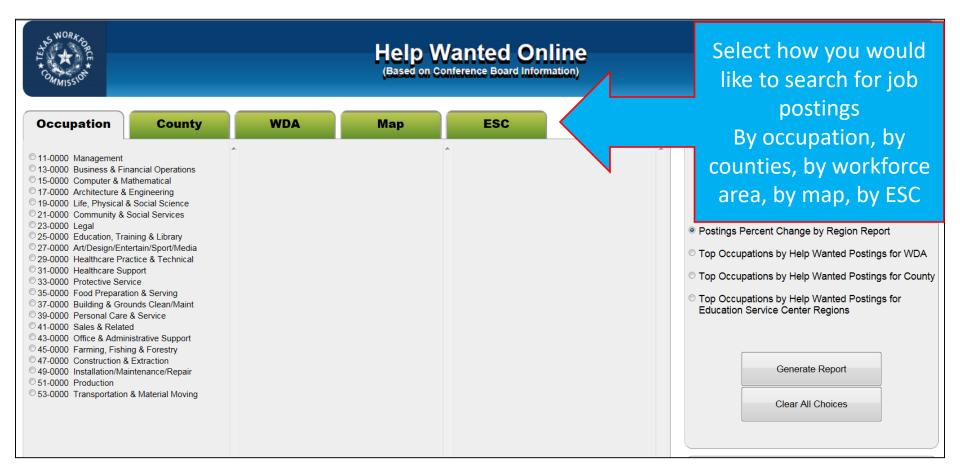

### Help Wanted Online

(Based on Conference Board Information)

# http://www.texasindustryprofiles.com/apps/mHWOL/inde

<u>x.asp</u>

Monthly HWOL, provides real-time labor market information useful in tracking the extent and nature of employers' demand for labor by occupation, industry, and geography. Find the latest industry, and employment trends for jobs in the State of Texas.

- Explore Texas regional demand for labor
  - By occupation
  - By industry
  - By geography
- Find latest employment trends